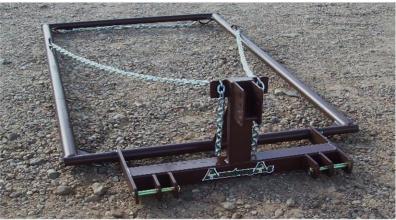

## **CHC - CHAIN HARROW CARRIER**

The Cat. I & II 3pt. Hitch CH carrier fits CH 4, 8, 12, 16. Quick Hitch Compatible.

Great for arenas or transporting Weight: 220 lbs.