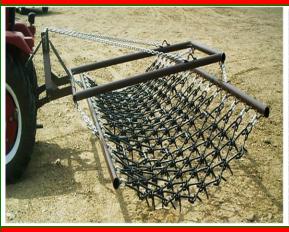

## **CHC - CHAIN HARROW CARRIER**

The Cat. I & II 3pt. Hitch CH carrier fits CH 4, 8, 12, 16. Quick Hitch Compatible.

Great for arenas or transporting Weight: 220 lbs.