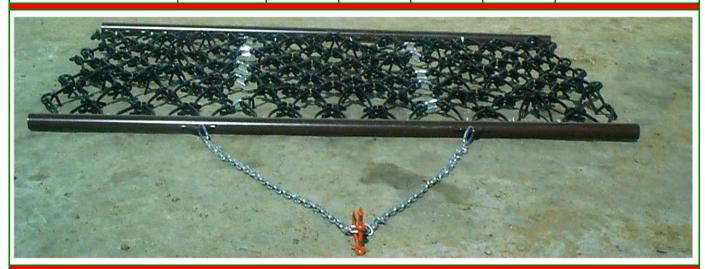

## **CH - CHAIN HARROWS**

With Flexible 2 way design. Front and Back Pull Bars 2" x 7/8" Heavy Wall Pipe.

Mats are 5/8" Round Stock, Heat Treated Depth - Bar to Bar - approx. 6 1/2'

All Pull Bars and Chain Splices are Attached with Quick Links for Tangle Free Operation.

Complete with Pull Chain and Clevis. Will attach to CHC.

| LENGTH:   | CH4      | CH8      | CH12     | CH16     |
|-----------|----------|----------|----------|----------|
| WEIGHT:   | 275 lbs. | 490 lbs. | 715 lbs. | 920 lbs. |
| QL / unit | 10       | 23       | 36       | 49       |