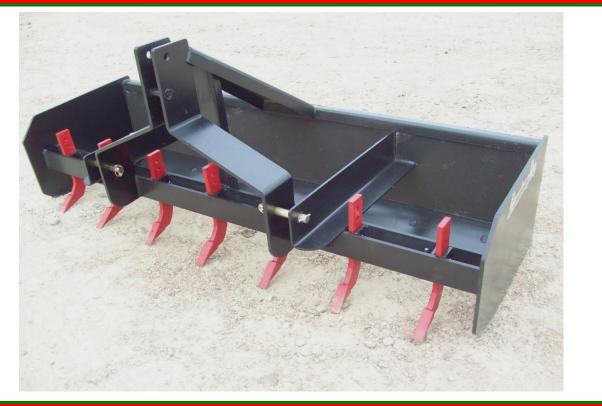

## **Heavy Duty Box Blades**

HBB7

Armstrong Ag's Heavy Duty Box Blade has 3/8" thick back plate and 1/2" thick end plates. Reversible front and rear cutting edges.
The shank bars are 4" deep to help reinforce the scarifier shanks when digging in hard soils. The weight of the box blade also helps to increase traction and stability to tractors with front end loaders.
Category II 3-point hitch. (clevis type)

| Model              | HBB6               | <u>HBB7</u> | <u>HBB8</u> |
|--------------------|--------------------|-------------|-------------|
| Width              | 6'                 | 7'          | 8'          |
| HP Rating          | 60-2 wd.           |             |             |
| Number of Shanks   | 6                  | 7           | 8           |
| Rear Blades        | Fixed              |             |             |
| Cutting Edge       | 1/2"X6" Reversible |             |             |
| Approximate Weight | 740 lbs.           | 820 lbs.    | 900 lbs.    |