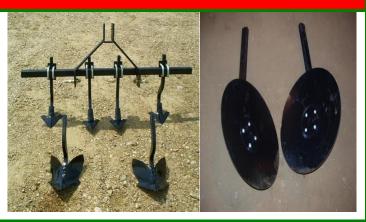

## **Tool Bar Package**

2" X 6' Tool Bar W/ 4 Clamps

- 2 12" Bedders on offset shanks
- 2 6" Sweeps on straight shanks
- 2 8" Sweeps on offset shanks

Hillers (16" blades) (sold seperately)