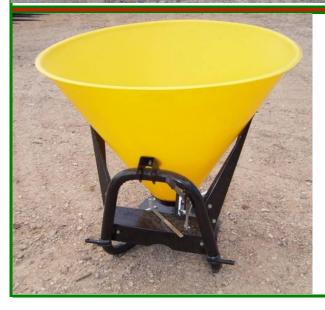

## **3-PT. PLASTIC SEEDER**

Driveline Included

High Quality Plastic Cone UV Resistant

Aluminum Housing Gearbox

Powder Coat Finish on Frame

500 lb. Capacity - 7.5 Bushels - Weight: 140 lbs.

SDRP500