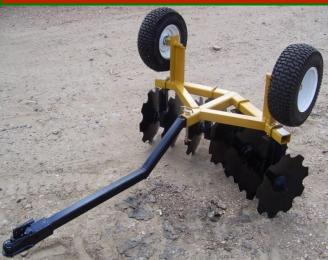

## FLIP-OVER DISC FOR ATV'S AND LAWN & GARDEN TRACTORS

8 - Notched Blades 16" Diameter
2" Ball Hitch \* 16" Flotation Tires
Weighs 315 lbs.
DO NOT PULL ON PUBLIC ROADS.

FD816