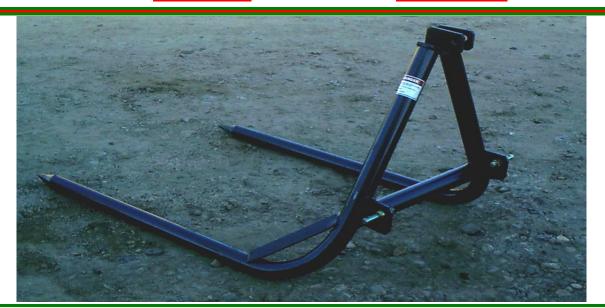

## **MODEL 2000**

ArmstrongAg's heavy duty 3-Point fork is designed for many years of trouble free use. Over 10,000 of these units are currently in use. The RB2000 is available in category I or II 3-point hitch. The 58" long forks are made of 2-7/8" heavy wall pipe and are spaced 44" apart. The weight is approximately 165 lbs. and the

RB2000 can carry up to a 2000 lb. round bale.

<u>RB2000I</u>

<u>RB2000II</u>