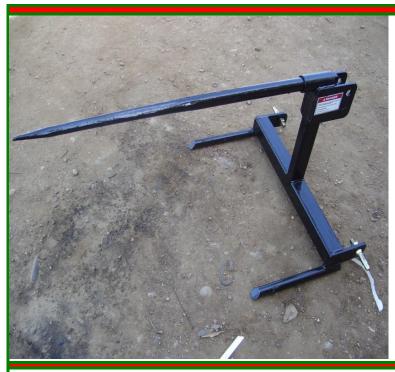

## **MODEL 1500**

ArmstrongAg's 3-point spear has a replaceable forged spear 49" long in the

center for easy entry into the bale The two 1-1/2" stabilizer spears keep the round

bale stationary on the center spear. Available in category I&II 3-point hitch.

Cat I & II QH Compatible

The RB1500 weighs approx. 132 lbs. and can handle up to a 2000 lb. round bale.

<u>RB1500I</u>

<u>RB1500II</u>