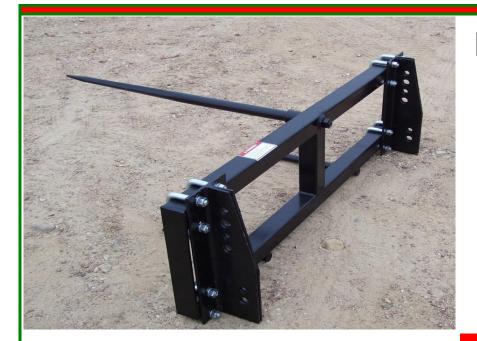

## **MODEL 2500**

ArmstrongAg's front end loader spear is available with adjustable brackets or with brackets for loaders with quick attach buckets. (QA) The replaceable forged spear and 1-1/2" solid round stabilizer spears are sturdy enough to carry

2000lb. bales.

The RB2500 weighs approx. 230 lbs.

**RB2500 PIN SHOWN** 

## <u>RB2500</u>