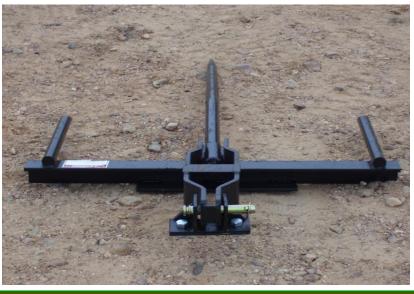

## **MODEL 2500**

ArmstrongAg's front end loader spear is available with adjustable brackets or with brackets for loaders with quick attach buckets. (QA) The replaceable forged spear and 1-1/2" solid round stabilizer spears are sturdy enough to carry

2000lb. bales.

The RB2500 weighs approx. 230 lbs.

**RB2500 PIN SHOWN** 

## <u>RB2500</u>