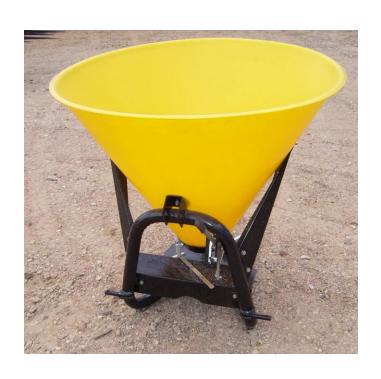

## **SDRP - 3 POINT SEEDER w/ PLASTIC CONE**

## **Plastic Seeder**

High Quality Plastic Cone

UV Resistant

Aluminum Housing Gearbox

500 lb. Capacity

IMPORTANT: PTO Shaft must remain level at all times to avoid Gearbox & Shaft damage!